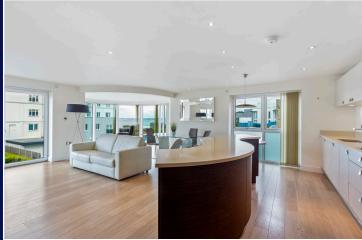

Upon entry you are welcomed by part glazed double doors leading into the main family/kitchen/living area which offers a range of integrated appliances and a central island with stone worksurface.

The large floor to ceiling glazed turret dining area has stunning harbour views and an additional sitting area with a Juliet balcony.