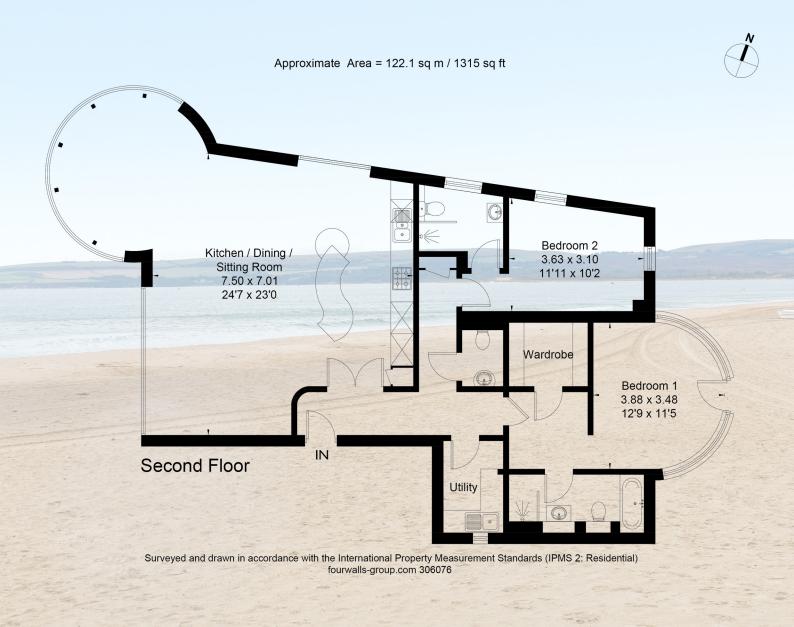

## Summary of Accommodation

Stunning harbour views
2 double bedrooms (both en-suite)
Underground secure parking space
Small block of four apartments
Share of Freehold
Moments from the beach

Flat 2 Alcyone is situated on the first floor.

Upon entry you are welcomed by part glazed double doors leading into the main family/kitchen/living area which offers a range of integrated appliances and a central island with stone worksurface.

The large floor to ceiling glazed turret dining area has stunning harbour views and an additional sitting area with a Juliet balcony.

The property has two double bedrooms, both with en-suites and stunning views from the main open plan kitchen/living room.

The principal bedroom benefits from an en-suite and dressing area with a Juliet balcony overlooking the rear grounds.

The second double bedroom also benefits from an ensuite. There is a separate utility room which provides extra storage and houses the gas boiler. There is a separate wc for guests.

The property has a designated underground parking space for one vehicle and two visitors' spaces, this area is accessed via electric security gates and there is further security by the way of CCTV cameras.

## Lloyds Property Group

PROPERTY NAME
Flat 2 Alcyone
LOCATION

Sandbanks BH13 7PJ

Total Floor Area : 122.1 sq m / 1315 sq ft

VIEWING ARRANGEMENTS

Telephone: +44 (0)1202 708044

Email: enquiries@lloydspropertygroup.com