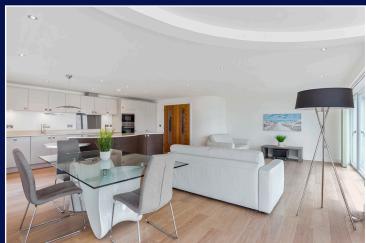

Upon entry you are welcomed by part glazed double doors leading into the main family/kitchen/living area which offers a range of integrated appliances and a central island with stone worksurface.

The large floor to ceiling glazed turret dining area has stunning harbour views and an additional sitting area with a Juliet balcony.

The property has two double bedrooms, both with en-suites and stunning views from the main open plan kitchen/living room.

The principal bedroom benefits from an en-suite and dressing area with a Juliet balcony overlooking the rear grounds.