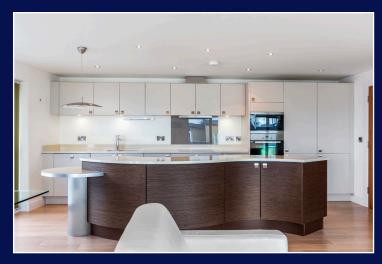

Upon entry you are welcomed by part glazed double doors leading into the main family/kitchen/living area which offers a range of integrated appliances and a central island with stone worksurface.

The large floor to ceiling glazed turret dining area has stunning harbour views and an additional sitting area with a Juliet balcony.