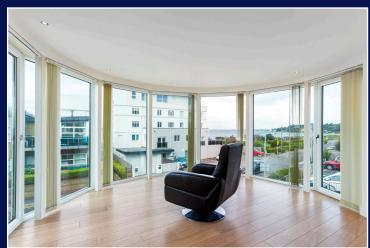

Upon entry you are welcomed by part glazed double doors leading into the main family/kitchen/living area which offers a range of integrated appliances and a central island with stone worksurface.

The large floor to ceiling glazed turret dining area has stunning harbour views and an additional sitting area with a Juliet balcony.