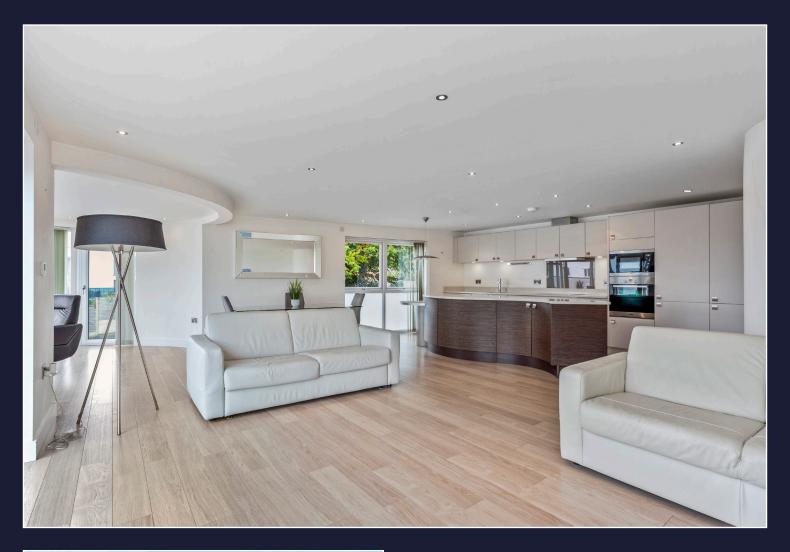

Upon entry you are welcomed by part glazed double doors leading into the main family/kitchen/living area which offers a range of integrated appliances and a central island with stone worksurface.

The large floor to ceiling glazed turret dining area has stunning harbour views and an additional sitting area with a Juliet balcony.

The property has two double bedrooms, both with en-suites and stunning views from the main open plan kitchen/living room.

The principal bedroom benefits from an en-suite and dressing area with a Juliet balcony overlooking the rear grounds.